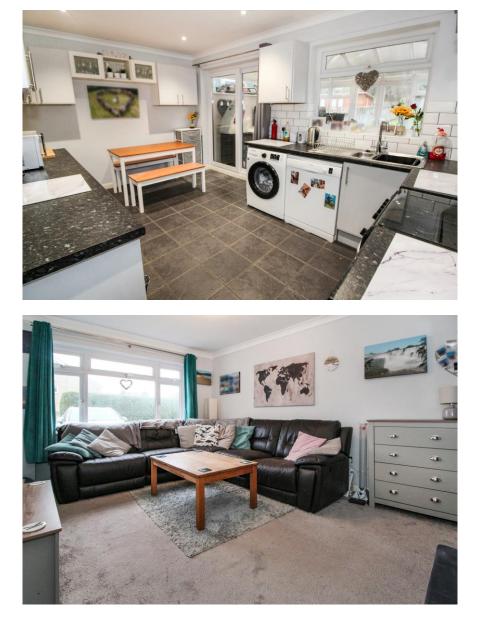

## Rufford Close, Boyatt Wood, Eastleigh, SO50 4RU

A fantastic three-bedroom home with a large rear garden and garage situated in a quiet cul-de-sac location within the highly desirable area of Boyatt Wood. On the ground floor, there is a spacious lounge with storage cupboard, an open plan kitchen/diner leading to the additional living accommodation in the form of the substantial conservatory. This is a fantastic area for entertaining or an additional living space with access to the enclosed rear garden. Additionally, there is a downstairs w/c. On the first floor, there are three bedrooms with fitted storage to bedroom two. The family bathroom has recently been refitted to a high standard with a tasteful white suite comprising low level w/c, wash hand basin and bath with shower over.