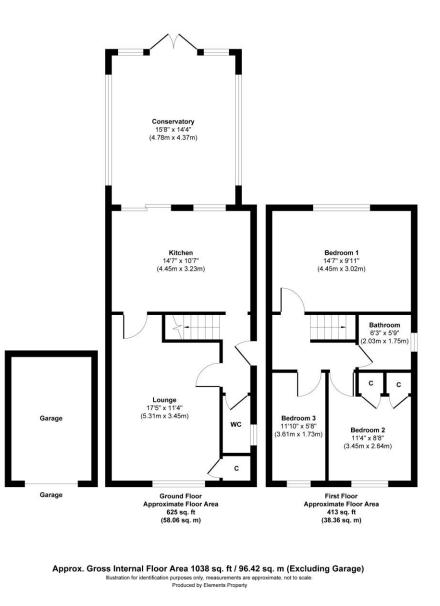

## Rufford Close, Boyatt Wood, Eastleigh, SO50 4RU

A fantastic three-bedroom home with a large rear garden and garage situated in a quiet cul-de-sac location within the highly desirable area of Boyatt Wood. On the ground floor, there is a spacious lounge with storage cupboard, an open plan kitchen/diner leading to the additional living accommodation in the form of the substantial conservatory. This is a fantastic area for entertaining or an additional living space with access to the enclosed rear garden. Additionally, there is a downstairs w/c. On the first floor, there are three bedrooms with fitted storage to bedroom two. The family bathroom has recently been refitted to a high standard with a tasteful white suite comprising low level w/c, wash hand basin and bath with shower over.

Externally, there is off street parking to the front for two cars with side access leading on to the enviable rear garden. The garden is enclosed with panel fencing and has a large lawn and decked area. There is also the addition of an outside entertainment area boasting power, lighting and facilities to connect Virgin T.V making this the perfect area for alfresco entertainment. The property also has gas central heating, double glazing and a garage.