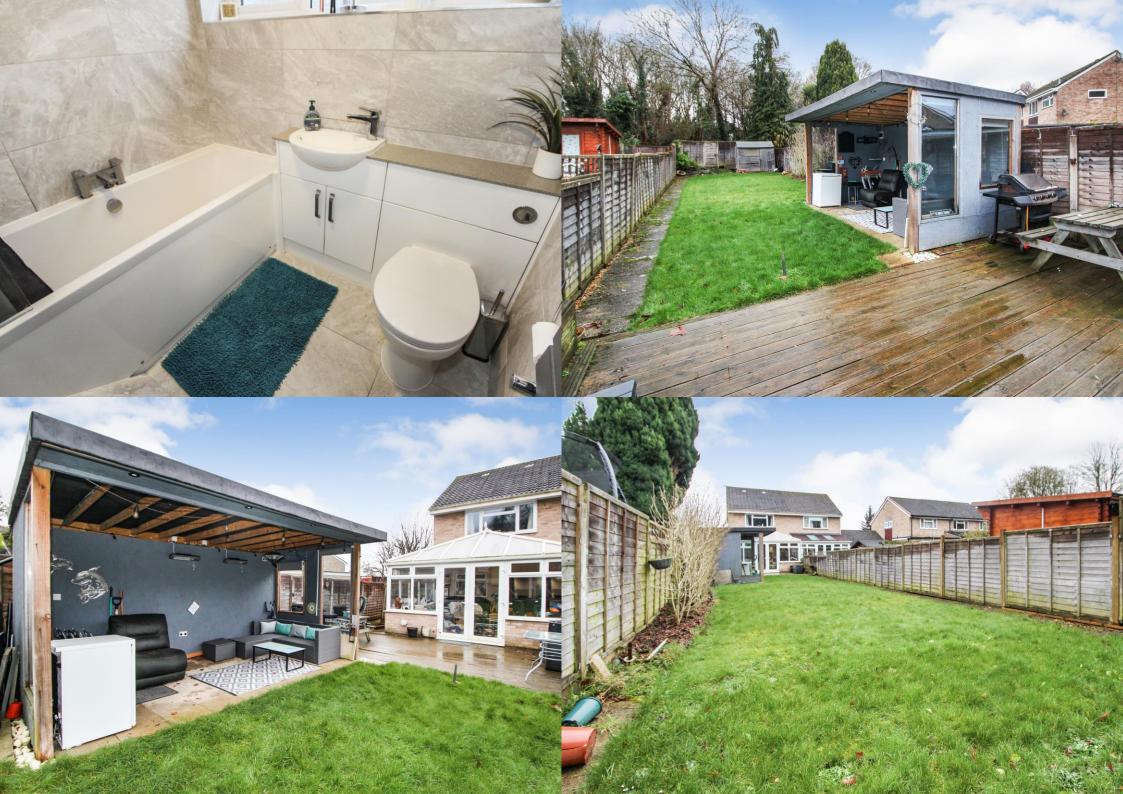

## Rufford Close, Boyatt Wood, Eastleigh, SO50 4RU

A fantastic three-bedroom home with a large rear garden and garage situated in a quiet cul-de-sac location within the highly desirable area of Boyatt Wood. On the ground floor, there is a spacious lounge with storage cupboard, an open plan kitchen/diner leading to the additional living accommodation in the form of the substantial conservatory. This is a fantastic area for entertaining or an additional living space with access to the enclosed rear garden. Additionally, there is a downstairs w/c. On the first floor, there are three bedrooms with fitted storage to bedroom two. The family bathroom has recently been refitted to a high standard with a tasteful white suite comprising low level w/c, wash hand basin and bath with shower over.

Externally, there is off street parking to the front for two cars with side access leading on to the enviable rear garden. The garden is enclosed with panel fencing and has a large lawn and decked area. There is also the addition of an outside entertainment area boasting power, lighting and facilities to connect Virgin T.V making this the perfect area for alfresco entertainment. The property also has gas central heating, double glazing and a garage.