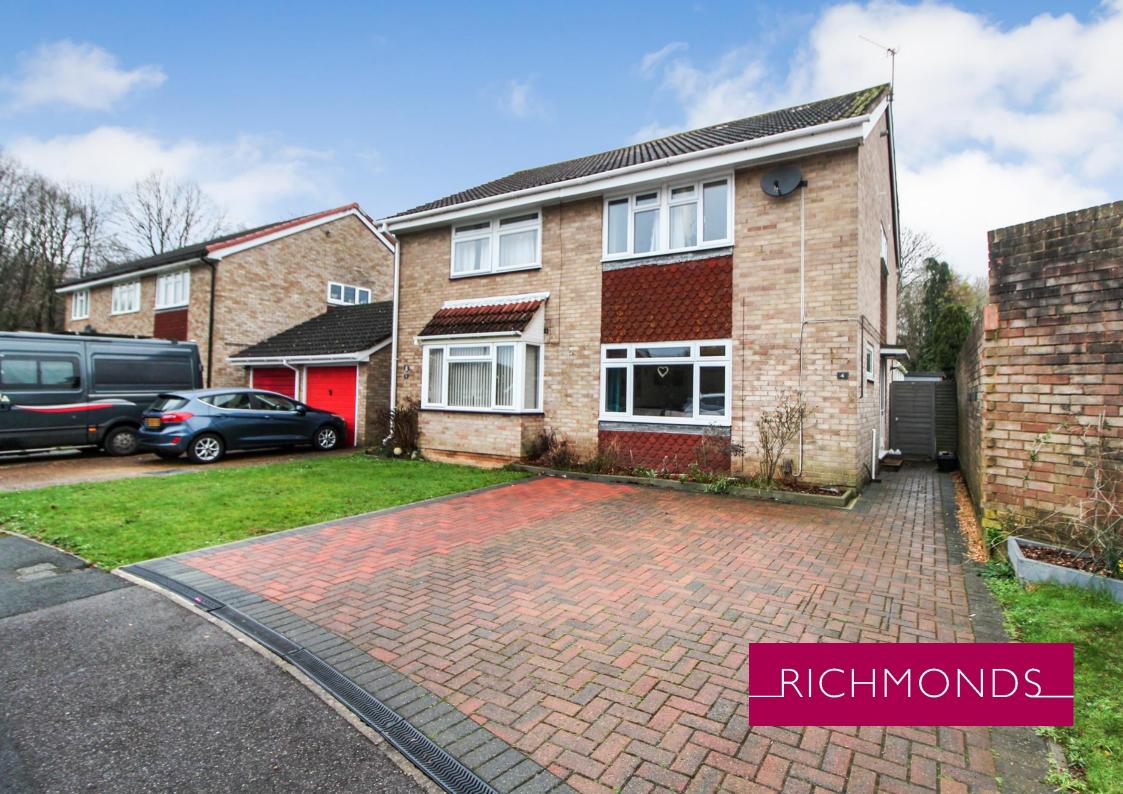

## Rufford Close, Boyatt Wood, Eastleigh, SO50 4RU

A fantastic three-bedroom home with a large rear garden and garage situated in a quiet cul-de-sac location within the highly desirable area of Boyatt Wood. On the ground floor, there is a spacious lounge with storage cupboard, an open plan kitchen/diner leading to the additional living accommodation in the form of the substantial conservatory. This is a fantastic area for entertaining or an additional living space with access to the enclosed rear garden. Additionally, there is a downstairs w/c. On the first floor, there are three bedrooms with fitted storage to bedroom two. The family bathroom has recently been refitted to a high standard with a tasteful white suite comprising low level w/c, wash hand basin and bath with shower over.

Externally, there is off street parking to the front for two cars with side access leading on to the enviable rear garden. The garden is enclosed with panel fencing and has a large lawn and decked area. There is also the addition of an outside entertainment area boasting power, lighting and facilities to connect Virgin T.V making this the perfect area for alfresco entertainment. The property also has gas central heating, double glazing and a garage.

Boyatt Wood is situated to the north of Eastleigh with excellent transport links via road and rail. The local schools are highly regarded making this a fantastic family location. The property sits within a short walk of local shops, eateries and the idyllic River Itchen.