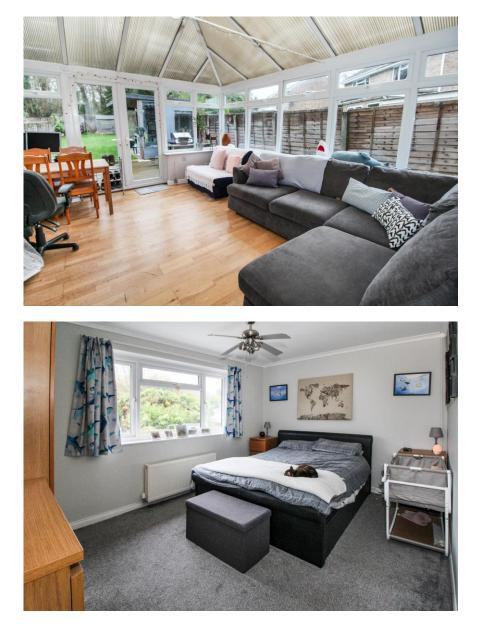

## Rufford Close, Boyatt Wood, Eastleigh, SO50 4RU

A fantastic three-bedroom home with a large rear garden and garage situated in a quiet cul-de-sac location within the highly desirable area of Boyatt Wood. On the ground floor, there is a spacious lounge with storage cupboard, an open plan kitchen/diner leading to the additional living accommodation in the form of the substantial conservatory. This is a fantastic area for entertaining or an additional living space with access to the enclosed rear garden. Additionally, there is a downstairs w/c. On the first floor, there are three bedrooms with fitted storage to bedroom two. The family bathroom has recently been refitted to a high standard with a tasteful white suite comprising low level w/c, wash hand basin and bath with shower over.